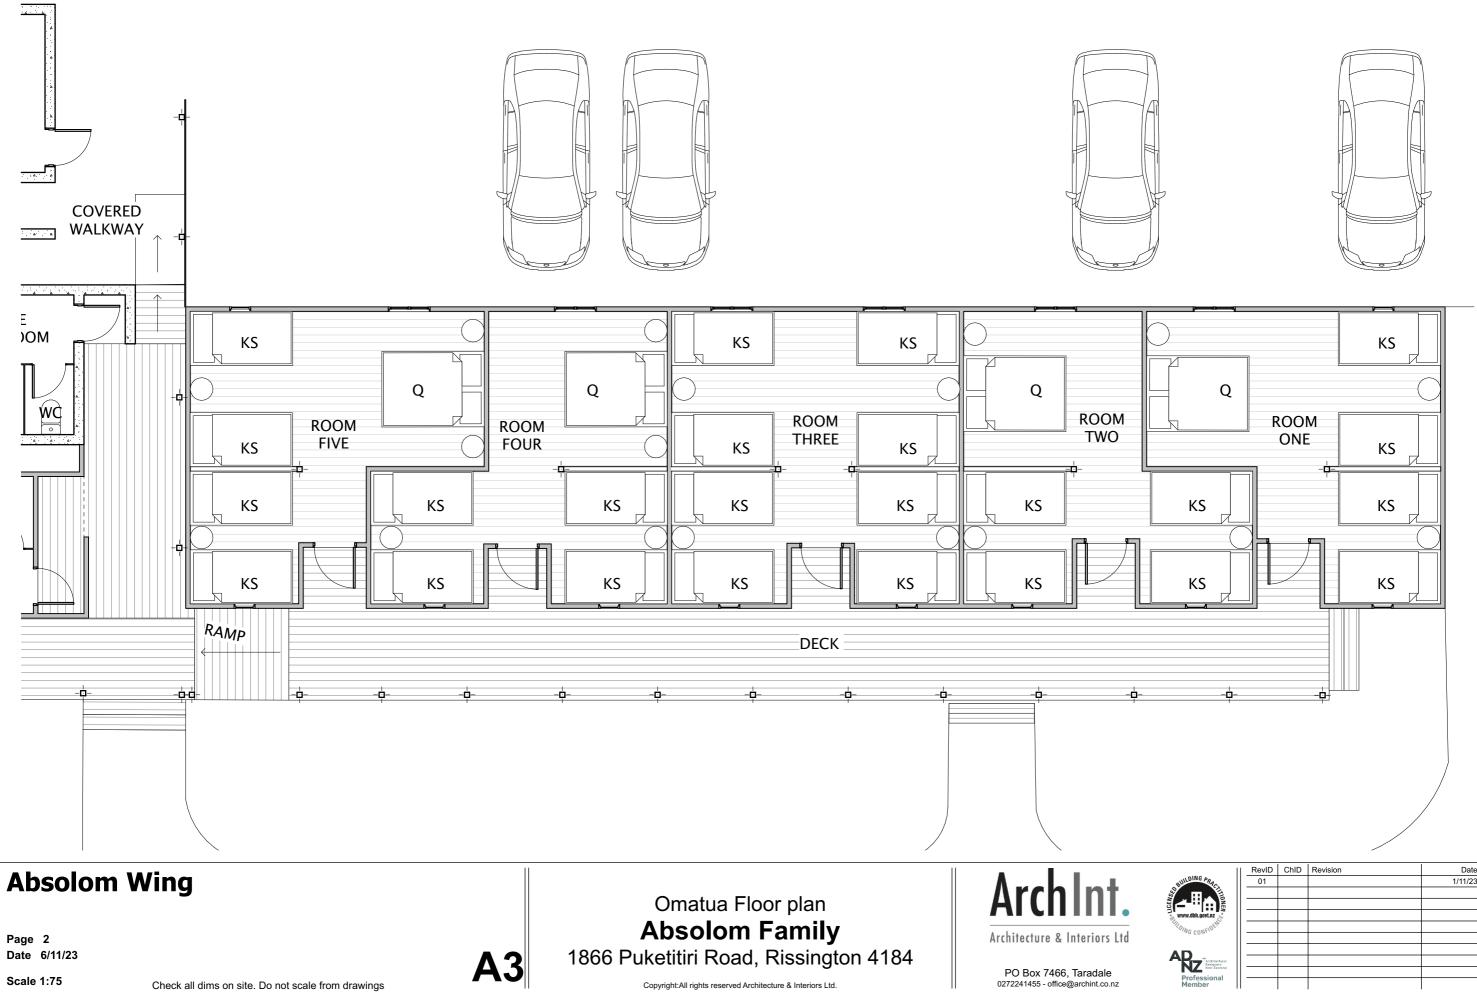

**A3** 

Page 4 Date 6/11/23

Scale 1:75

Check all dims on site. Do not scale from drawings

1866 Puketitiri Road, Rissington 4184 Copyright:All rights reserved Architecture & Interiors Ltd.

Architecture & Interiors Ltd

PO Box 7466, Taradale 0272241455 - office@archint.co.nz

|           | L     |      |            | $\bigcirc$ | L  |   |
|-----------|-------|------|------------|------------|----|---|
| K S       | KS    |      | KS         |            | KS | Ĩ |
|           |       | -0-  | ven<br>Ven |            |    |   |
| ULDING PR | RevID | ChID | Revision   |            |    |   |